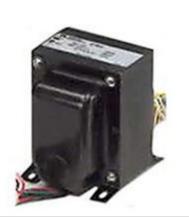

## 272JX

Images are for reference only. See Product Specifications for product details. Buy 272JX with confidence from Components-Store.com, 1 Year Warranty

Manufacturer Hammond Manufacturing

Description XFRMR LAMINATED 236VA CHAS MOUNT

## **PRODUCT PARAMETER**

| Part Number                    |    | <u>272JX</u>                     |
|--------------------------------|----|----------------------------------|
| Manufacturer                   |    | Hammond Manufacturing            |
| Description                    |    | XFRMR LAMINATED 236VA CHAS MOUNT |
| Lead Free Status / RoHS Statu  | S  | Lead free / RoHS Compliant       |
| Quantity Available             |    | 1197 pcs                         |
| Product Photo                  |    | 272JX.jpg                        |
| Category                       |    | Transformers                     |
| Weight                         |    | 8.6 lbs (3.9kg)                  |
| Voltage - Secondary (Full Load | 4) | 600V, 6.3V, 5V                   |
| Voltage - Primary              |    | 115V                             |
| Voltage - Isolation            |    | 2000Vrms                         |
| Туре                           |    | Laminated Core                   |
| Termination Style              |    | Wire Leads                       |
| Size / Dimension               |    | 95.25mm L x 101.60mm W           |
| Series                         |    | 272                              |
| Secondary Winding(s)           |    | Triple                           |
| Primary Winding(s)             |    | Single                           |
| Power - Max                    |    | 236 VA                           |
| Other Names                    |    | 272JX-ND<br>HM5013               |
| Mounting Type                  |    | Chassis Mount                    |
| Moisture Sensitivity Level (MS | L) | Not Applicable                   |
| Lead Free Status / RoHS Statu  | S  | Lead free / RoHS Compliant       |
| Height - Seated (Max)          |    | 115.82mm                         |
| Current - Output (Max)         |    | 287mA, 8A, 4A                    |
| Center Tap                     |    | Yes                              |
|                                |    |                                  |